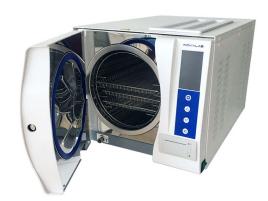

## **B-Class Steam Vacuum Autoclaves**

## Features:

- 1. Fully comliance to EN13060 B Standard, 3 times pulsating vacuum. Vacuum can down to -80KPa.
- 2. Large LCD Screen display, easy to operate.
- 3. Automatically detect door status, make operation more safety.
- 4. 2.5mm Deep-stretched shape high quality stainless steel internal bladder.
- 5. Built-in cleaning and sewage equipment. Automatic alarm when water shortage or full.
- 6. Built-in printer to print the sterilization data.
- 7. Short-circuit protection, Fuse tube: T15AL~250V
- 8. Storage tank capacity: 2 Liters.
- 9. Required water for each loop: 0.3 Liters.
- 10. Minimum alarm level of water tank: 0.5 Liters.
- 11. Sterilization (Pressure/Temperature: