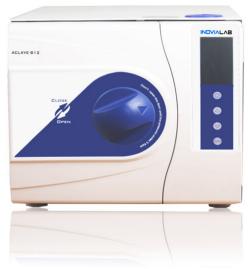

## **B-Class Steam Vacuum Autoclaves**

## Features:

- 1. Fully comliance to EN13060 B Standard, 3 times pulsating vacuum. Vacuum can down to -80KPa.
- 2. Large LCD Screen display, easy to operate.
- 3. Automatically detect door status, make operation more safety.
- 4. 2.5mm Deep-stretched shape high quality stainless steel internal bladder.
- 5. Built-in cleaning and sewage equipment. Automatic alarm when water shortage or full.
- 6. Built-in printer to print the sterilization data.
- 7. Short-circuit protection, Fuse tube: T15AL~250V
- 8. Storage tank capacity: 2 Liters.
- 9. Required water for each loop: 0.3 Liters.
- 10. Minimum alarm level of water tank: 0.5 Liters.
- 11. Sterilization (Pressure/Temperature: