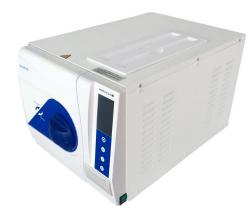

## **B-Class Steam Vacuum Autoclaves**

## Features:

- 1. Fully comliance to EN13060 B Standard, 3 times pulsating vacuum. Vacuum can down to -80KPa.
- 2. Large LCD Screen display, easy to operate.
- 3. Automatically detect door status, make operation more safety.
- 4. 2.5mm Deep-stretched shape high quality stainless steel internal bladder.
- 5. Built-in cleaning and sewage equipment. Automatic alarm when water shortage or full.
- 6. Built-in printer to print the sterilization data.
- 7. Short-circuit protection, Fuse tube: T15AL~250V
- 8. Storage tank capacity: 2 Liters.
- 9. Required water for each loop: 0.3 Liters.
- 10. Minimum alarm level of water tank: 0.5 Liters.
- 11. Sterilization (Pressure/Temperature: