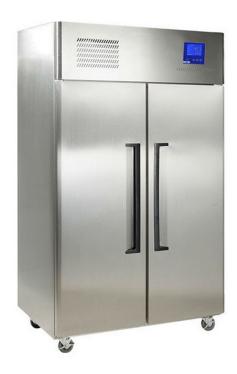

## **INOCI Series High Capacity Cooling Incubators**

**INOCI Series** High Capacity Refrigerating Incubators are made of high quality stainless steel plate and it has frozen cold storage function.

With its easy to clean internal structure, it reduces the need for work force and provides easy operation with simple interface.

R134a Refrigerant gas offers healthy and reliable operation.

**(**E

## **Technical Specifications;**

| Model              | INOCI-C1020           | INOCI-SC1020 |
|--------------------|-----------------------|--------------|
| Capacity           | 1020L                 |              |
| Temperature Range  | 0 - 10°C              | -10 - 60°C   |
| Refrigerant        | R134a                 |              |
| Cooling Mode       | Fan cooling or Static |              |
| Chamber Material   | Stainless Steel       |              |
| Power Supply       | 220V 50Hz             |              |
| Power Consumption  | 1500W                 |              |
| Interior Dimension | 1100x630x1470mm       |              |
| Exterior Dimension | 1220x780x2050mm       |              |
| Weight             | 161 Kg                |              |