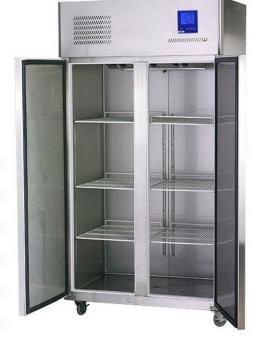

## **INOCI Series High Capacity Cooling Incubators**

**INOCI Series** High Capacity Refrigerating Incubators are made of high quality stainless steel plate and it has frozen cold storage function.

With its easy to clean internal structure, it reduces the need for work force and provides easy operation with simple interface.

R134a Refrigerant gas offers healthy and reliable operation.

**(**E

## **Technical Specifications;**

| Model              | INOCI-C1020           | INOCI-SC1020 |
|--------------------|-----------------------|--------------|
| Capacity           | 1020L                 |              |
| Temperature Range  | 0 - 10°C              | -10 - 60°C   |
| Refrigerant        | R134a                 |              |
| Cooling Mode       | Fan cooling or Static |              |
| Chamber Material   | Stainless Steel       |              |
| Power Supply       | 220V 50Hz             |              |
| Power Consumption  | 1500W                 |              |
| Interior Dimension | 1100x630x1470mm       |              |
| Exterior Dimension | 1220x780x2050mm       |              |
| Weight             | 161 Kg                |              |