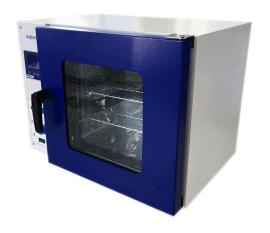

## **INOOI-DUO Series Oven/Incubator (Dual-Purpose)**

The new generation of dual-module (Oven & Incubator) IN-OOI-DUO Series, which adopts German technology, ensures high quality and reliable operation. It is generally used in scientific research, production departments, high schools, etc. environments.

## Features;

- 1. Polished stainless steel chamber, easy to use and clean.
- 2. Adjustable shelf ranges.
- 3. Microprocessor temperature controller providing precise and reliable control.
- 4. Intelligent programmable temperature controller. (Optional)
- 5. Compressed air transport to maintain temperature in the workroom uniform.
- 6. Silicone rubber sealing strips and double layer glass door window providing preview.