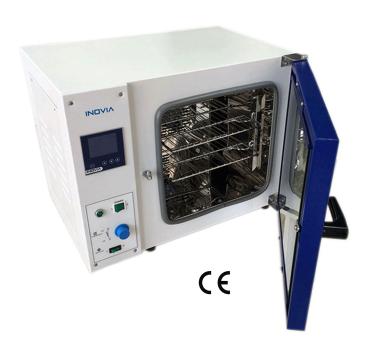

## **INOOI-DUO Series Oven/Incubator (Dual-Purpose)**

The new generation of dual-module (Oven & Incubator) IN-OOI-DUO Series, which adopts German technology, ensures high quality and reliable operation. It is generally used in scientific research, production departments, high schools, etc. environments.

## Features;

- 1. Polished stainless steel chamber, easy to use and clean.
- 2. Adjustable shelf ranges.
- 3. Microprocessor temperature controller providing precise and reliable control.
- 4. Intelligent programmable temperature controller. (Optional)
- 5. Compressed air transport to maintain temperature in the workroom uniform.
- 6. Silicone rubber sealing strips and double layer glass door window providing preview.