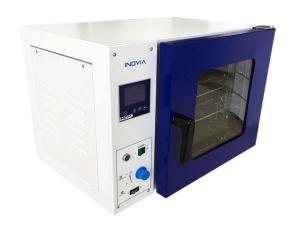

## **INOOI-DUO Series Oven/Incubator (Dual-Purpose)**

The new generation of dual-module (Oven & Incubator) IN-OOI-DUO Series, which adopts German technology, ensures high quality and reliable operation. It is generally used in scientific research, production departments, high schools, etc. environments.

## Features;

- 1. Polished stainless steel chamber, easy to use and clean.
- 2. Adjustable shelf ranges.
- 3. Microprocessor temperature controller providing precise and reliable control.
- 4. Intelligent programmable temperature controller. (Optional)
- 5. Compressed air transport to maintain temperature in the workroom uniform.
- 6. Silicone rubber sealing strips and double layer glass door window providing preview.