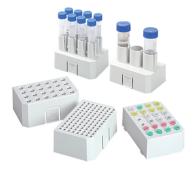

#### Tube Holders;

| Туре  | Description           |
|-------|-----------------------|
| MIX-A | 0.2ml PCR Tube Holder |
| MIX-B | 0.5ml Tube Holder     |
| MIX-C | 1.5/2.0ml Tube Holder |
| MIX-D | 8 x 15ml Tube Holder  |
| MIX-E | 3 x 50ml Tube Holder  |
|       |                       |