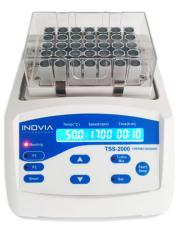

# **TSS Series Turbo Thermal Shakers**

The TSS Series Turbo Thermo Shakers are more precise than other thermo-shaker devices on the market!

The TSS-2000/3000 Turbo Thermo Shakers not only can blend various trace tube, PCR board, deep hole plate and microporous board laboratory commonly used consumables, still have various modules to heat the function of incubation.

### Features :

- 1. Thermoshaker for microplates, tubes, and glass vials.
- 2. Fast shaking and mixing up to 3,000rpm (For TSS-2000).
- 3. Perfectly controlled 3-dimensional mixing prevents spilling and lid wetting.
- 4. Highly accurate processing and Anti-Vibration Technology eliminate vibrations for a relaxed working environment.
- 5. 2 programmable soft keys, integrated vortex and short mix functions.
- 6. Very small, light, efficient and quiet.
- 7. 10 types aluminum blocks for user choosing.

## **Technical Specifications;**

| Model                                | TSS-2000           | TSS-3000   |     |
|--------------------------------------|--------------------|------------|-----|
| Mixing Speed Range (rpm)(Turbo Mix)  | 300 - 3000         | 300 - 2000 | 1   |
| Mixing Speed Range (rpm)(Normal Mix) | 200 - 1500         | 200 - 1500 | 1.1 |
| Mixing Orbit Range (Horizontal)      | 2mm                | 3mm        | - 1 |
| Temperature Range                    | 5°C - 100°C        |            |     |
| Timing Range                         | 1min - 99h59min    |            |     |
| Temperature Accuracy                 | ±0.25°C            | (≤37°C)    |     |
|                                      | ±0.5°C (           | (≤95°C)    |     |
| Temperature Display Accuracy         | ±0.1°C             |            |     |
| Heating Time (20°C to 100°C)         | ≤12min             |            |     |
| Power Supply                         | AC100-240V 150W 5A |            |     |
| Dimensions (mm)                      | 240x17             | 70x165     |     |
| Weight                               | 6                  | kg         |     |
|                                      |                    |            |     |