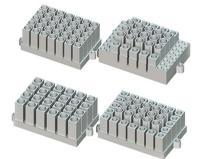

#### **Block Types;**

| Туре  | Description                      |
|-------|----------------------------------|
| A-200 | 96 x 0.2ml                       |
| B-200 | 54 x 0.5ml                       |
| C-200 | 35 x 1.5ml                       |
| D-200 | 35 x 2.0ml                       |
| E-200 | 15 x 1.5ml+20 x 0.5ml            |
| F-200 | 24 x Dia.≤φ12mm tubes            |
| G-200 | 32 x 0.2ml+25 x 1.5ml            |
| H-200 | 32 x 0.2ml+10 x 0.5ml+15 x 1.5ml |
| I-200 | 103 x 67 x 30mm Bath Block       |
| J-200 | 96 x 0.2ml Microplate            |