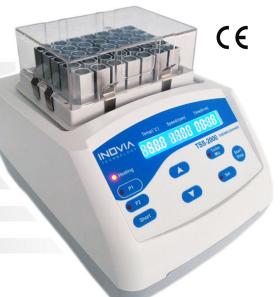

# **TSS Series Turbo Thermal Shakers**

The TSS Series Turbo Thermo Shakers are more precise than other thermo-shaker devices on the market!

The TSS-2000/3000 Turbo Thermo Shakers not only can blend various trace tube, PCR board, deep hole plate and microporous board laboratory commonly used consumables, still have various modules to heat the function of incubation.

### Features :

- 1. Thermoshaker for microplates, tubes, and glass vials.
- 2. Fast shaking and mixing up to 3,000rpm (For TSS-2000).
- 3. Perfectly controlled 3-dimensional mixing prevents spilling and lid wetting.
- 4. Highly accurate processing and Anti-Vibration Technology eliminate vibrations for a relaxed working environment.
- 5. 2 programmable soft keys, integrated vortex and short mix functions.
- 6. Very small, light, efficient and quiet.
- 7. 10 types aluminum blocks for user choosing.