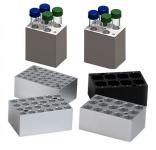

## Block Types;

| Туре    | Description     |
|---------|-----------------|
| A-MiniT | 40x0.2ml        |
| B-MiniT | 24x0.5ml        |
| C-MiniT | 15x1.5ml        |
| D-MiniT | 15x2.0ml        |
| E-MiniT | 812.5x12.5x32mm |
| F-MiniT | 4x15ml          |
| G-MiniT | 2x50ml          |