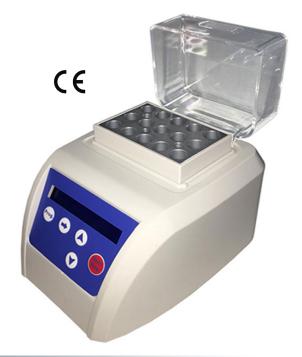

## **MiniD Series Mini Block Heaters**

**MiniD Series** mini dry bath incubators are a series of applications in life sciences, molecular biology, environment and industry laboratories, and a variety of applications including incubation, enzyme reactions and immunoassays. With its microprocessor control, it shows itself one step ahead.

Microprocessor controlled MiniD series dry washing incubators utilize thermoelectric control system with many advantages. With many different metal sample blocks, the device can be adapted to many sample types and different conditions. Having a small size allows it to be easily located in even the most crowded environments.

## Features;

- 1. Easy to Install and use LCD Screen.
- 2. MiniD Series is personalized enough to fit inside the palm.
- 3. Simultaneous Display showing actual and set temperature and time values.
- 4. Temperature deviation setting that meets different needs.
- 5. The alarm signal after the program has ended.
- 6. Provides service according to your needs with more than one kind of blocks. It is also easy to clean and disinfect.